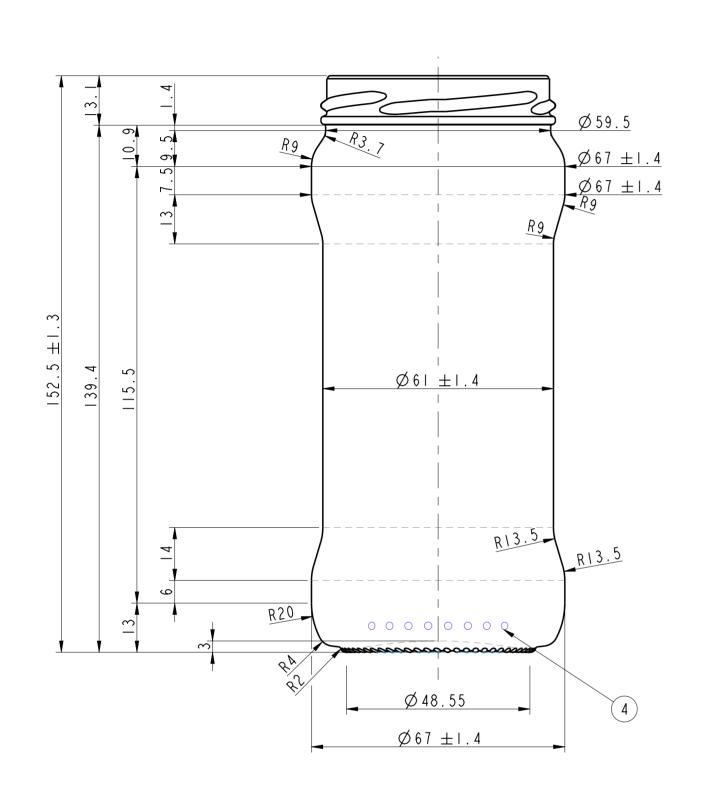

| FOOD                       | 18.21°                        |
|----------------------------|-------------------------------|
| MAX. VERTICALITY TOLERANCE | MEASURING CONTAINER           |
| FINISH SAP NUMBER 0652     | <b>FINISH REF.</b><br>SPECIAL |
| MINIMUM THROUGH BORE       | MAX FILLING TUBE $\emptyset$  |
| CONTAINER OVERFLOW         | CAPACITY (BRIMFUL)            |
| 370ml                      | + 5ml                         |

CONTAINER RATED CAPACITY (FILLPOINT)

CONTAINER WEIGHT

220g APPROX.

FINISH DESIGNATION
PL\_63\_SPEC|AL\_H|3|\_0652 MAX GAS VOLUME **DESIGN REF.** E u 9 | 2 | / 0 0 0 4 RETURNABLE **PROCESS** 

> **STANDARD** TO-370/63

I = TRADEMARK 2 = CAVITY No.

3 = STIPPLING THE SHAPE OF STIPPLES IS ONLY AN INDICATION AND THE CONSTRUCTION IS AT

THE PRODUCTION PLANT DISCRETION. 4 = CAVITY CODE

SCALE I:I

|    | 29.07.2014 | APPROVED VERSION 01 | NP/WS        |
|----|------------|---------------------|--------------|
| Nο | DATE       | REVISIONS           | DESIGN/CHECK |