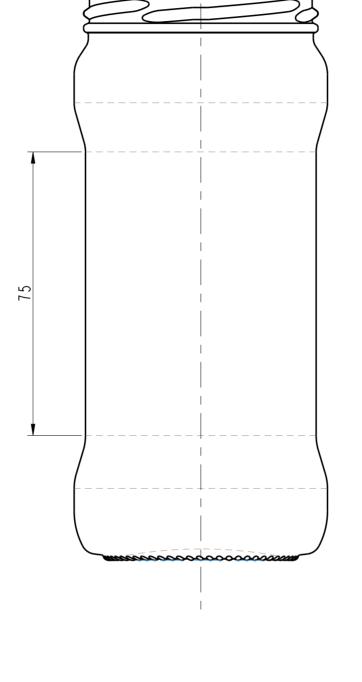

----------|
| MAX. VERTICALITY TOLERANCE | MEASURING CONTAINER           |
| FINISH SAP NUMBER 0652     | <b>FINISH REF.</b><br>SPECIAL |
| MINIMUM THROUGH BORE       | MAX FILLING TUBE $\emptyset$  |
| CONTAINER OVERFLOW         | CAPACITY (BRIMFUL)            |
| 370ml                      | + 5ml                         |

CONTAINER RATED CAPACITY (FILLPOINT)

CONTAINER WEIGHT

220g APPROX.

FINISH DESIGNATION
PL\_63\_SPEC|AL\_H|3|\_0652 MAX GAS VOLUME **DESIGN REF.** E u 9 | 2 | / 0 0 0 4 RETURNABLE **PROCESS** 

> **STANDARD** TO-370/63

| DRAWING NUM<br>140663 | BER | MOULD/SA<br>1400 |          |
|-----------------------|-----|------------------|----------|
| CHECKED               | WS  | DATE             | 29/07/14 |
| DESIGNER              | NP  | DATE             | 29/07/14 |







I = TRADEMARK 2 = CAVITY No.

3 = STIPPLING THE SHAPE OF STIPPLES IS ONLY AN INDICATION AND THE CONSTRUCTION IS AT

THE PRODUCTION PLANT DISCRETION. 4 = CAVITY CODE

SCALE I:I

|    | 29.07.2014 | APPROVED VERSION 01 | NP/WS        |
|----|------------|---------------------|--------------|
| Nο | DATE       | REVISIONS           | DESIGN/CHECK |