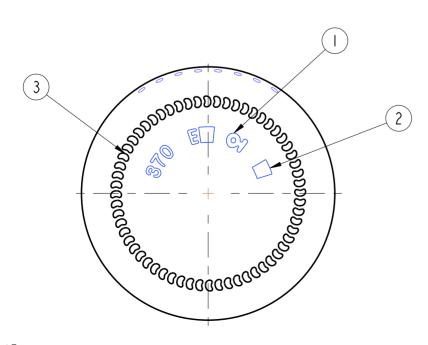

I = TRADEMARK 2 = CAVITY No.

3 = STIPPLING THE SHAPE OF STIPPLES IS ONLY AN INDICATION AND THE CONSTRUCTION IS AT

THE PRODUCTION PLANT DISCRETION. 4 = CAVITY CODE

SCALE I:I

|    | 29.07.2014 | APPROVED VERSION 01 | NP/WS        |
|----|------------|---------------------|--------------|
| Nο | DATE       | REVISIONS           | DESIGN/CHECK |