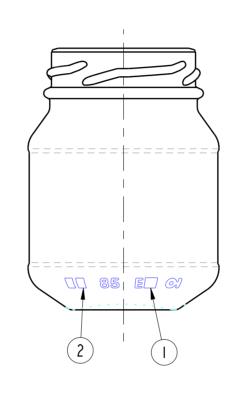

| +- |  |
|----|--|

I = TRADEMARK
2 = CAVITY No.
3 = STIPPLING
THE SHAPE OF STIPPLES IS ONLY AN
INDICATION AND THE CONSTRUCTION IS AT
THE PRODUCTION PLANT DISCRETION.
4 = CAVITY CODE

SCALE I:I

| No | DATE | REVISIONS | DESIGN/CHECK |
|----|------|-----------|--------------|