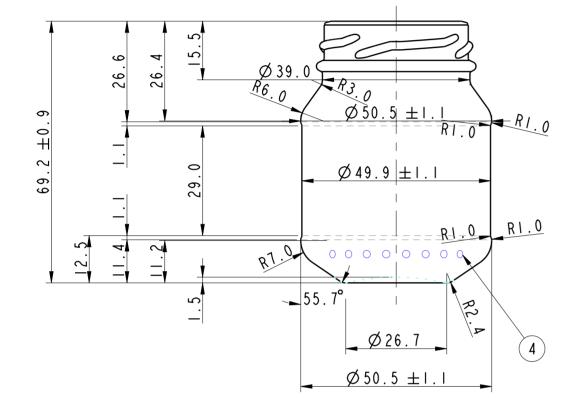

| <b>CATEGORY</b><br>FOOD                      | <b>TILT ANGLE</b> 23.71°            |  |  |  |  |
|----------------------------------------------|-------------------------------------|--|--|--|--|
| MAX. VERTICALITY TOLERANCE                   | MEASURING CONTAINER                 |  |  |  |  |
| FINISH SAP NUMBER 0635                       | FINISH REF.<br>CETIE GME 20-03 1995 |  |  |  |  |
| MINIMUM THROUGH BORE                         | MAX FILLING TUBE Ø                  |  |  |  |  |
| CONTAINER OVERFLOW CAPACITY (BRIMFUL)        |                                     |  |  |  |  |
| 85ml ± 5ml                                   |                                     |  |  |  |  |
| CONTAINER RATED CAPACITY (FILLPOINT)         |                                     |  |  |  |  |
|                                              |                                     |  |  |  |  |
| CONTAINER WEIGHT                             |                                     |  |  |  |  |
| 70g APPROX.                                  |                                     |  |  |  |  |
| FINISH DESIGNATION PL_43_GME 20-03_HI35_0635 | MAX GAS VOLUME                      |  |  |  |  |

## STANDARD TO-85 E

**DESIGN REF.** EU7250 / 0033

RETURNABLE

PROCESS PB

| DRAWING NUMBER<br>130081_03 |    | MOULD/SAP NUMBER 00000 |          |
|-----------------------------|----|------------------------|----------|
| CHECKED                     | SH | DATE                   | 28/02/13 |
| DESIGNER                    | SO | DATE                   | 28/02/13 |