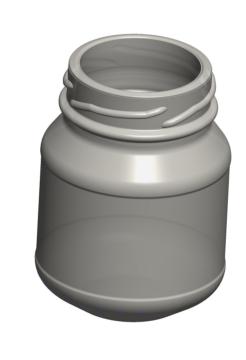

## STANDARD TO-85 E

**DESIGN REF.** EU7250 / 0033

RETURNABLE

PROCESS PB

| DRAWING NUMBER<br>130081_03 |    | MOULD/SAP NUMBER 00000 |          |
|-----------------------------|----|------------------------|----------|
| CHECKED                     | SH | DATE                   | 28/02/13 |
| DESIGNER                    | SO | DATE                   | 28/02/13 |