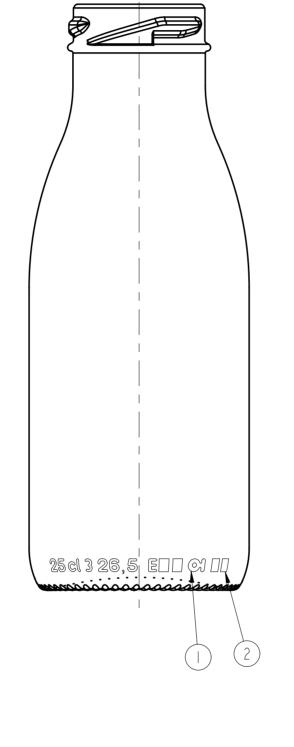

## 25cl FRAICHEUR 2 TO38

 DESIGNER
 MS
 DATE
 08/11/17

 CHECKED
 SH
 DATE
 08/11/17

 DRAWING NUMBER
 MOULD/SAP NUMBER
 170839\_01
 000000

 $\emptyset$  35

2 = CAVITY No. 3 = STIPPLING THE SHAPE OF STIPPLES IS ONLY AN INDICATION AND THE CONSTRUCTION IS AT

THE PRODUCTION PLANT DISCRETION.

4 = CAVITY CODE

I = TRADEMARK

TENTATIVE

|  |    |      |           |              | 1  |
|--|----|------|-----------|--------------|----|
|  |    |      |           |              |    |
|  |    |      |           |              |    |
|  |    |      |           |              | 1  |
|  |    |      |           |              | Į. |
|  |    |      |           |              |    |
|  | Νο | DATE | REVISIONS | DESIGN/CHECK |    |