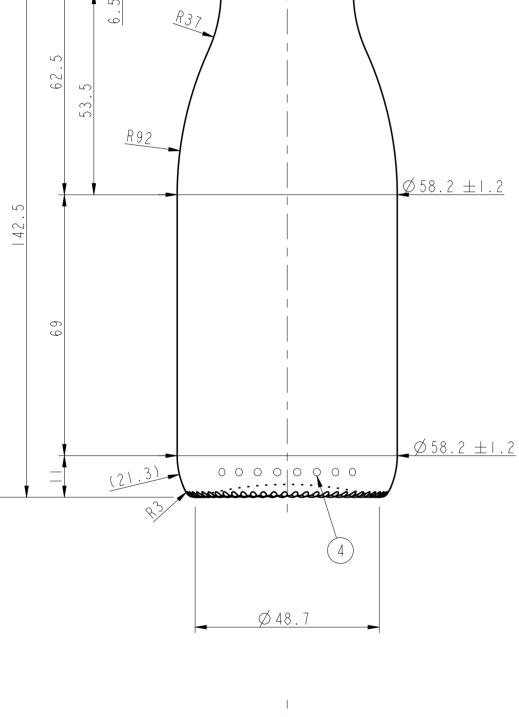

CATEGORY
FOOD

MAX. VERTICALITY TOLERANCE

FINISH SAP NUMBER
495 |

MINIMUM THROUGH BORE

CONTAINER OVERFLOW CAPACITY (BRIMFUL)

265ml ± 6ml

CONTAINER RATED CAPACITY (FILLPOINT)

250ml

CONTAINER WEIGHT

FINISH DESIGNATION MAX GAS VOLUME